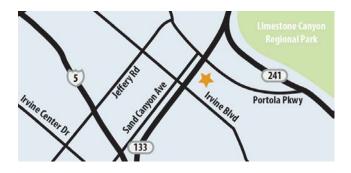

## LOCATION

Directions: From Irvine, head northeast on Sand Canyon Avenue. Turn right onto Irvine Boulevard. Turn left onto Ridge Valley. At the traffic circle, take the 1<sup>st</sup> exit to the right and stay on Ridge Valley. Solaira at Pavilion Park will be on the right side.