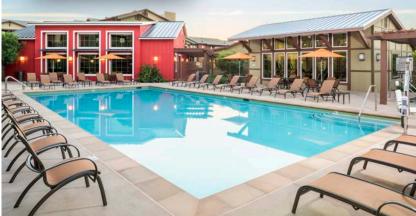

# FEATURES + AMENITIES

#### PREMIER COMMUNITY FEATURES:

- Arts & Crafts Style Cabinets
- Deluxe Patios or Balconies
- Wood Plank Style Flooring
- Ceiling Fan in Living & Bedroom
- Frigidaire Black Appliances
- Large Walk-in Closets
- Nearby Walking and Bike Trails
- Close to Shops and Parks
- Close to Irvine Transportation Center
- Part of Great Park Neighborhoods
- Pet Friendly
- Free Parking One car per Bedroom
- Central AC
- Elevators
- Putting Green
- BBQ Area
- Bocce Ball Court