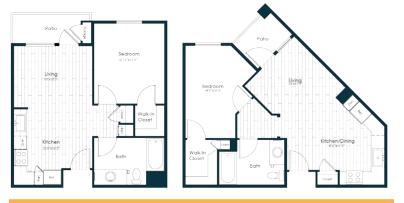

ADDRESS: 100 Ridge Valley, Irvine, CA 92618 PHONE: (949) 209-5025 EMAIL: Solaira@Related.com WEBSITE: www.SolairaLiving.com

FLOOR PLANS

ONE BEDROOM \$830 - \$1,012