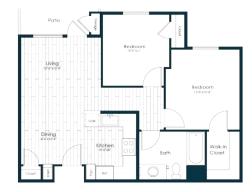

ADDRESS: 100 Ridge Valley, Irvine, CA 92618 PHONE: (949) 209-5025 EMAIL: Solaira@Related.com WEBSITE: www.SolairaLiving.com

FLOOR PLANS

ONE BEDROOM \$830 - \$1,012

Professionally Managed By:

RELATED

TWO BEDROOMS **\$929 - \$1,214** 