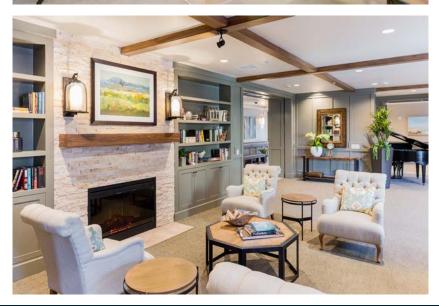

# FEATURES + AMENITIES

#### PREMIER COMMUNITY FEATURES:

- Arts & Crafts Style Cabinets
- Deluxe Patios or Balconies
- Wood Plank Style Flooring
- Ceiling Fan in Living & Bedroom
- Frigidaire Black Appliances
- Large Walk-in Closets
- Nearby Walking and Bike Trails
- Close to Shops and Parks
- Close to Irvine Transportation Center
- Part of Great Park Neighborhoods
- Pet Friendly
- Free Parking One car per Bedroom
- Central AC
- Elevators
- Putting Green
- BBQ Area
- Bocce Ball Court